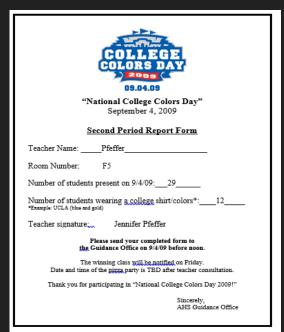

#### **September 2009: First College Colors Day at AHS!**

- College Gear Competition! Pizza party for second period class wearing most college gear.
- While students took PSAT, seniors rotated through three different presentations (RPD, College/Career, etc.)