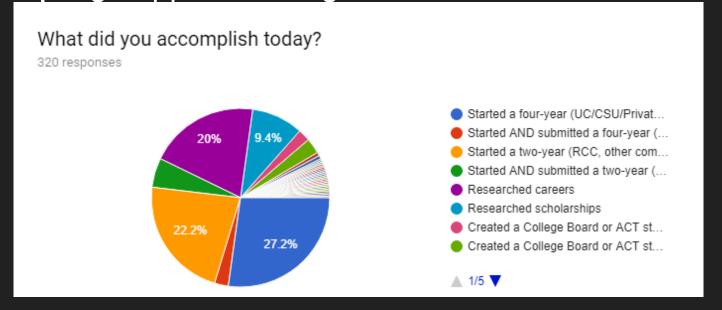

This college/career workshop was helpful to me in preparing for post-high school education:

320 responses