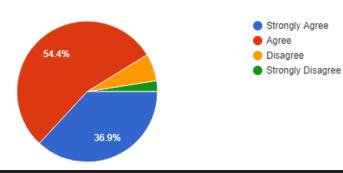

This college/career workshop was helpful to me in preparing for post-high school education:

320 responses