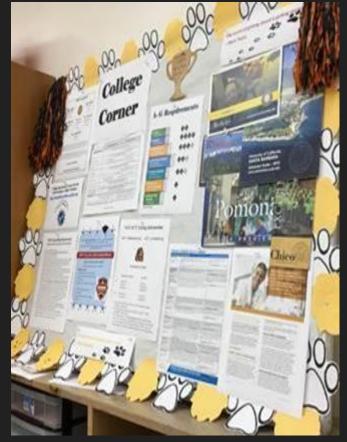

#### Takeaways

Staff Engagement and Building Schoolwide Relationships

- Relationships are personal, intentional and fun
- Be present on campus and support other organizations/programs
- Communication with students, families, staff (dates/events)
- AVID, ASB, Admin., Departmental and other RUSD HS partnerships are key
- Support all staff members in promoting school-wide college-going culture
  - HS/A-G Graduation Posters
  - National School Counseling Week promotes school counseling services and thank staff for supporting school counseling program
  - Staff college stories shared on Totally College Tuesdays in morning announcements
  - College and Career Labs
  - Counselor Liaisons to Departments
- Administration endorsement, support, and resources