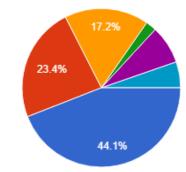

#### Right after graduation, I plan to:

320 responses

- Attend a four-year university
- Attend a community college
- Attend a community college and then transfer to a university
- Attend a CTE (Career Technical Education) program/training
- Go to work
- Enlist in the military